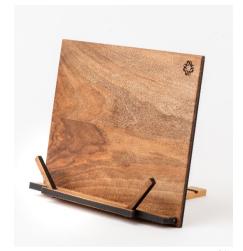

Name: TILISMA Book Stand Material: Finest part of walnut tree Packaging: in a carton box Approx. Weight: 0.65 kg

Approx. Dimensions - Mainc Board: 30X23 cm; thickness when folded - 3 cm; in a carton box: 3

MOQ - 300 units EXW Price on MOQ - \$14. 75 Lead time - 7-8 business days

33X25X4 cm

Name: TILISMA Bookends Material: Finest part of walnut tree Packaging: in a carton box

Approx. Weight: 0.55 kg

Approx. Dimensions - 15X13X9 cm; in a carton box: 17X15X11 cm