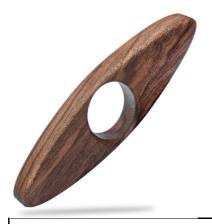

Approx. Weight: 0.5 ounces, with box – 0.7 ounces

Approx. Dimensions: 4" (varies) X1.35" (varies) X0.63", box -4"X2"X0.7"

MOQ-1000 units

EXW Price on MOQ - \$2.75

Lead time - 7-8 business days

Name: TILISMA Oval

Material: Finest part of walnut tree

Hole Sizes: 0.67"; 0.75"; 0.83"; 0.91"; 0.98"

<u>Can be customized</u>

Packaging: In a box; or in a clear bag with beautiful label. <u>Can be customized</u>

Approx. Weight: 0.6 ounces, with box – 0.8 ounces

Approx. Dimensions: 4" (varies) X1.2" (varies) X0.63", box –4"X2"X0.7"

MOQ-1000 units

EXW Price on MOQ - \$2.55

Lead time - 5 business days

Name: TILISMA Love

Material: Finest part of walnu

Hole Sizes: 0.71"; 0.78"; 0.86"; 0.9 <u>customized</u>