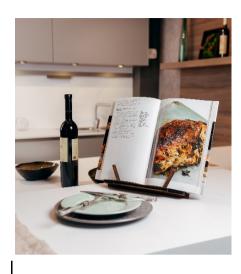

Name: TILISMA Book Stand Material: Finest part of walnut tree Packaging: in a carton box Approx. Weight: 0.65 kg

Approx. Dimensions - Mainc Board: 30X23 cm; thickness when folded - 3 cm; in a carton box: 3

MOQ - 300 units EXW Price on MOQ - \$14. 75 Lead time - 7-8 business days

33X25X4 cm

Name: TILISMA Bookends Material: Finest part of walnut tree Packaging: in a carton box

Approx. Weight: 0.55 kg

Approx. Dimensions - 15X13X9 cm; in a carton box: 17X15X11 cm