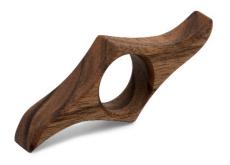

Name: TILISMA 1

Material: Finest part of walnut tree

Hole Sizes: 0.71"; 0.78"; 0.86"; 0.94"; 0.98"

<u>Can be customized</u>

Packaging: In a box; or in a clear bag with beautiful label. <u>Can be customized</u>

Approx. Weight: 0.5 ounces, with box – 0.7 ounces

Approx. Dimensions: 4" (varies) X1.35" (varies) X0.63", box – 4"X2"X0.7"

MOQ-1000 units

EXW Price on MOQ - \$2.55

Lead time - 4-5 business days

Name: TILISMA Sandwich