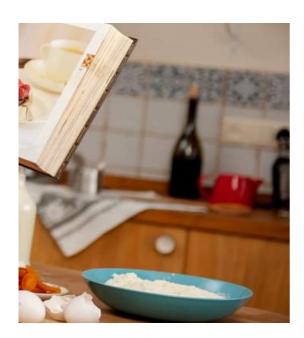

Name: TILISMA Book Stand Material: Finest part of walnut tree Packaging: in a carton box Approx. Weight: 0.65 kg

Approx. Dimensions - Mainc Board: 30X23 cm; thickness when folded - 3 cm; in a carton box: 3

MOQ - 300 units EXW Price on MOQ - \$14. 75 Lead time - 7-8 business days

33X25X4 cm

Name: TILISMA Bookends Material: Finest part of walnut tree Packaging: in a carton box

Approx. Weight: 0.55 kg

Approx. Dimensions - 15X13X9 cm; in a carton box: 17X15X11 cm