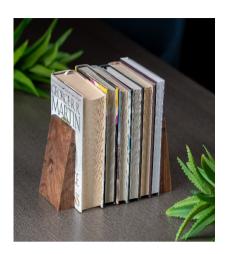

MOQ - 300 units EXW Price on MOQ - \$14. 75 Lead time - 7-8 business days

33X25X4 cm

Name: TILISMA Bookends Material: Finest part of walnut tree Packaging: in a carton box

Approx. Weight: 0.55 kg

Approx. Dimensions - 15X13X9 cm; in a carton box: 17X15X11 cm