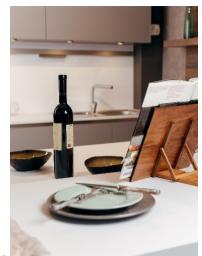

Name: TILISMA Book Stand Material: Finest part of walnut tree Packaging: in a carton box Approx. Weight: 0.65 kg

Approx. Dimensions - Mainc Board: 30X23 cm; thickness when folded - 3 cm; in a carton box: 3

MOQ - 300 units EXW Price on MOQ - \$14. 75 Lead time - 7-8 business days

33X25X4 cm

Name: TILISMA Bookends Material: Finest part of walnut tree Packaging: in a carton box

Approx. Weight: 0.55 kg

Approx. Dimensions - 15X13X9 cm; in a carton box: 17X15X11 cm