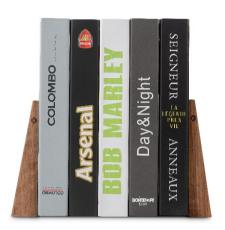

MOQ - 300 units EXW Price on MOQ - \$14. 75 Lead time - 7-8 business days

33X25X4 cm

Name: TILISMA Bookends Material: Finest part of walnut tree Packaging: in a carton box

Approx. Weight: 0.55 kg

Approx. Dimensions - 15X13X9 cm; in a carton box: 17X15X11 cm