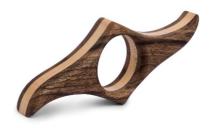

Approx. Weight: 0.5 ounces, with box – 0.7 ounces

Approx. Dimensions: 4" (varies) X1.35" (varies) X0.63", box – 4"X2"X0.7"

MOQ-1000 units

EXW Price on MOQ - \$2.55

Lead time - 4-5 business days

Name: TILISMA Sandwich

Material: Finest part of walnut and linden trees

Hole Sizes: 0.71"; 0.78"; 0.86"; 0.94"; 0.98" <u>Can be customized</u>

Packaging: In a box; or in a clear bag with beautiful label. <u>Can be customized</u>

Approx. Weight: 0.5 ounces, with box – 0.7 ounces

Approx. Dimensions: 4" (varies) X1.35" (varies) X0.63", box -4"X2"X0.7"

MOQ-1000 units

EXW Price on MOQ - \$2.75

Lead time - 7-8 business days

Name: TILISMA Oval