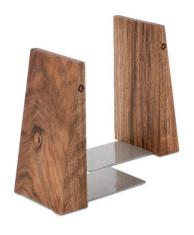

MOQ - 300 units EXW Price on MOQ - \$14. 75 Lead time - 7-8 business days

33X25X4 cm

Name: TILISMA Bookends Material: Finest part of walnut tree Packaging: in a carton box

Approx. Weight: 0.55 kg

Approx. Dimensions - 15X13X9 cm; in a carton box: 17X15X11 cm